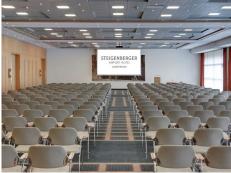

## Total meeting rooms: 15

- All with natural daylight and located on the ground floor
- Spacious foyer
- Outside terrace
- Free WIFI
- Capacity: Maximum 720 persons reception,
   600 persons theatre and 360 persons classroom, with separate rooms for meals, exhibitions and coffee breaks